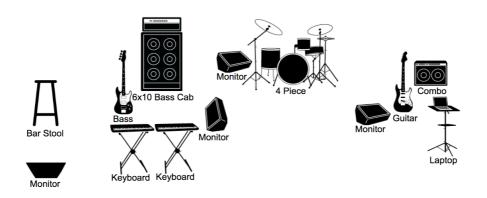

## TEC. RIDER - ROSA BRUNELLO LOS FERMENTOS

Rosa Brunello +393202840111

rosabrunello@gmail.com

Michele Polga - tenor sax, electronics

Frank Martino - el. Guit., electronics

Rosa Brunello - el. Bass, synth 1, synth 2

Luca Colussi - drums

- 1 solid black music stand
- 3 keyboard stands
- guit. + Drum Machine are in together from Line6 Helix by output XLR Stereo (2 Ch).
- 7 D.i. Box
- 4 indipendent and equalizable monitors sends (M1-M2-M3-M4)
- bass amp: Ampeg Micro-CL / Hartke HD 500 Bass Combo / Mark Bass
- drums:

yamaha 10000 signature l.c.

18" or 20" bass drums, 10"/12" tom, 14" floor tom, 2 14" snare drums, 4 cymbals stands, snare-stand, hi-hat stand, bass drums pedal, drum chair, carpet

· clip shure beta 98H mic

| • | if possible EL. BASS 4 | STRINGS FENDER PRECISION or RICKENBACI | KER BASS |
|---|------------------------|----------------------------------------|----------|
|   |                        |                                        |          |
|   |                        |                                        |          |
|   |                        |                                        |          |
|   |                        |                                        |          |
|   |                        |                                        |          |
|   |                        |                                        |          |
|   |                        |                                        |          |
|   |                        |                                        |          |
|   |                        |                                        |          |
|   |                        |                                        |          |
|   |                        |                                        |          |
|   |                        |                                        |          |
|   |                        |                                        |          |
|   |                        |                                        |          |
|   |                        |                                        |          |
|   |                        |                                        |          |
|   |                        |                                        |          |
|   |                        |                                        |          |
|   |                        |                                        |          |
|   |                        |                                        |          |
|   |                        |                                        |          |